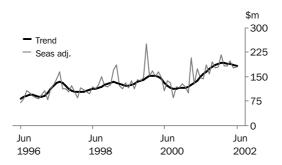

## VALUE OF BUILDING APPROVED

VALUE OF TOTAL BUILDING

The trend estimate for the value of total building approved has fallen for the last four months following sixteen consecutive months of growth.

VALUE OF RESIDENTIAL BUILDING

After increasing for nineteen consecutive months, the trend estimate for the value of residential building has fallen for the past two months.

VALUE OF NON-RESIDENTIAL BUILDING

The trend estimate for the value of non-residential building has fallen for the past six months following twelve consecutive months of growth.