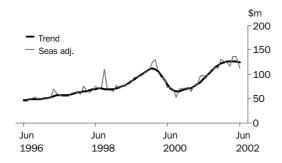

## VALUE OF BUILDING APPROVED

VALUE OF TOTAL BUILDING

The trend estimate for the value of total building approved has fallen for the last four months following sixteen consecutive months of growth.

VALUE OF RESIDENTIAL BUILDING

After increasing for nineteen consecutive months, the trend estimate for the value of residential building has fallen for the past two months.

VALUE OF NON-RESIDENTIAL BUILDING

The trend estimate for the value of non-residential building has fallen for the past six months following twelve consecutive months of growth.