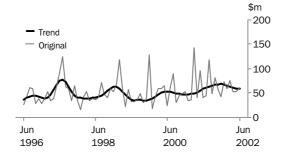

## **Dwelling units approved**

#### TREND ESTIMATES

- The trend estimate for total dwelling units approved has fallen throughout the June 2002 quarter with falls of 1.9% in April, 2.4% in May and 3.2% in June 2002. The series has now fallen for five consecutive months.
- The trend estimate for private sector houses approved fell 1.1% in June 2002 following falls of 0.9% in both April and May 2002.

## SEASONALLY ADJUSTED ESTIMATES

- The seasonally adjusted estimate for total dwellings approved fell 10.8% and 19.7% in May and June 2002 respectively, following a 20.7% rise in April.
- The seasonally adjusted estimate for private sector houses fell 5.0% in June 2002, following increases of 1.9% and 1.8% in April and May respectively.

#### ORIGINAL ESTIMATES

- In original terms, the total number of dwellings approved in the June 2002 quarter increased by 5.0% to 2,772, when compared with the March 2002 quarter. The number of other dwellings approved rose by 45.9% to 493 while the number of house approvals fell 1.0% to 2,279.
- The total value of building approved in the June 2002 quarter was \$543.2m. This represented a 0.4% increase from the March 2002 quarter. The value of residential building increased 12.7% in the June 2002 quarter to \$376.0m, while the value of non-residential building fell 19.4% to \$167.3m.