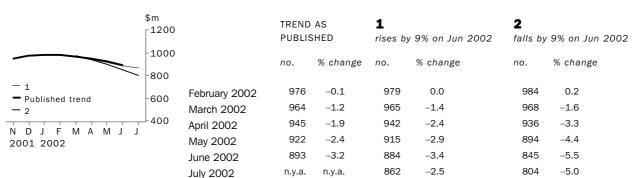

#### EFFECT OF NEW SEASONALLY ADJUSTED ESTIMATES ON TREND ESTIMATES

Readers should exercise care when interpreting trend estimates. The last six trend estimates, in particular, are likely to be revised when new seasonally adjusted estimates become available.

#### TREND REVISIONS

Generally, the greater the volatility of the original series, the larger the size of the revisions to trend estimates. Analysis of the building approval original series has shown that they can be revised substantially. As a result, some months can elapse before turning points in the trend series are reliably identified.

The graphs and tables which follow present the effect of two possible scenarios on the previous trend estimates: that the July seasonally adjusted estimate is higher than the June estimate by 6% for the number of private sector houses approved and 9% for total dwelling units approved; and that the July seasonally adjusted estimate is lower than the June estimate by 6% for the number of private sector houses approved and 9% for total dwelling units approved. These percentages were chosen because they represent the average absolute monthly percentage change for these series over the last ten years.

#### TOTAL DWELLING UNITS