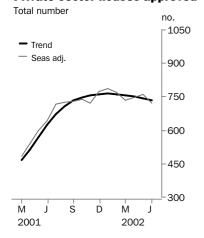

#### **Private sector houses approved**

■ For further information about these and related statistics, contact Andrea Woods on Adelaide 08 8237 7350 or the National Information and Referral Service on 1300 135 070.

#### TREND ESTIMATES

- The trend estimate for total dwelling units approved has fallen throughout the June 2002 quarter with falls of 1.9% in April, 2.4% in May and 3.2% in June 2002. The series has now fallen for five consecutive months.
- The trend estimate for private sector houses approved fell 1.1% in June 2002 following falls of 0.9% in both April and May 2002.

## SEASONALLY ADJUSTED ESTIMATES

- The seasonally adjusted estimate for total dwellings approved fell 10.8% and 19.7% in May and June 2002 respectively, following a 20.7% rise in April.
- The seasonally adjusted estimate for private sector houses fell 5.0% in June 2002, following increases of 1.9% and 1.8% in April and May respectively.