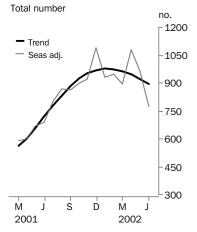

## **Dwelling units approved**

#### TREND ESTIMATES

- The trend estimate for total dwelling units approved has fallen throughout the June 2002 quarter with falls of 1.9% in April, 2.4% in May and 3.2% in June 2002. The series has now fallen for five consecutive months.
- The trend estimate for private sector houses approved fell 1.1% in June 2002 following falls of 0.9% in both April and May 2002.

## SEASONALLY ADJUSTED ESTIMATES

- The seasonally adjusted estimate for total dwellings approved fell 10.8% and 19.7% in May and June 2002 respectively, following a 20.7% rise in April.
- The seasonally adjusted estimate for private sector houses fell 5.0% in June 2002, following increases of 1.9% and 1.8% in April and May respectively.

#### ORIGINAL ESTIMATES

- In original terms, the total number of dwellings approved in the June 2002 quarter increased by 5.0% to 2,772, when compared with the March 2002 quarter. The number of other dwellings approved rose by 45.9% to 493 while the number of house approvals fell 1.0% to 2,279.
- The total value of building approved in the June 2002 quarter was \$543.2m. This represented a 0.4% increase from the March 2002 quarter. The value of residential building increased 12.7% in the June 2002 quarter to \$376.0m, while the value of non-residential building fell 19.4% to \$167.3m.