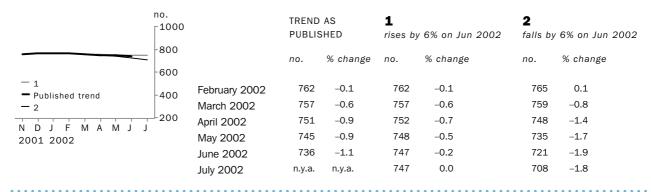

#### EFFECT OF NEW SEASONALLY ADJUSTED ESTIMATES ON TREND ESTIMATES

Readers should exercise care when interpreting trend estimates. The last six trend estimates, in particular, are likely to be revised when new seasonally adjusted estimates become available.

#### TREND REVISIONS

Generally, the greater the volatility of the original series, the larger the size of the revisions to trend estimates. Analysis of the building approval original series has shown that they can be revised substantially. As a result, some months can elapse before turning points in the trend series are reliably identified.

The graphs and tables which follow present the effect of two possible scenarios on the previous trend estimates: that the July seasonally adjusted estimate is higher than the June estimate by 6% for the number of private sector houses approved and 9% for total dwelling units approved; and that the July seasonally adjusted estimate is lower than the June estimate by 6% for the number of private sector houses approved and 9% for total dwelling units approved. These percentages were chosen because they represent the average absolute monthly percentage change for these series over the last ten years.

#### PRIVATE SECTOR HOUSES